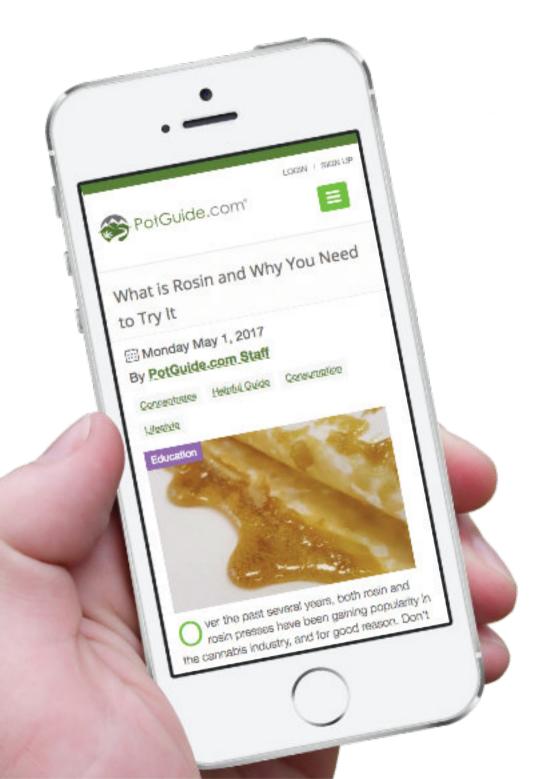

## NATIVE LINKS

Organically insert a native text link back to your website or product page.

Available placement:

- BLOG ARTICLES
- TRAVEL GUIDES
- BUSINESS DIRECTORIES

#### **CPC OR CPM OPTIONS AVAILABLE**

Please contact *media@potguide.com* or specific details on available plans.