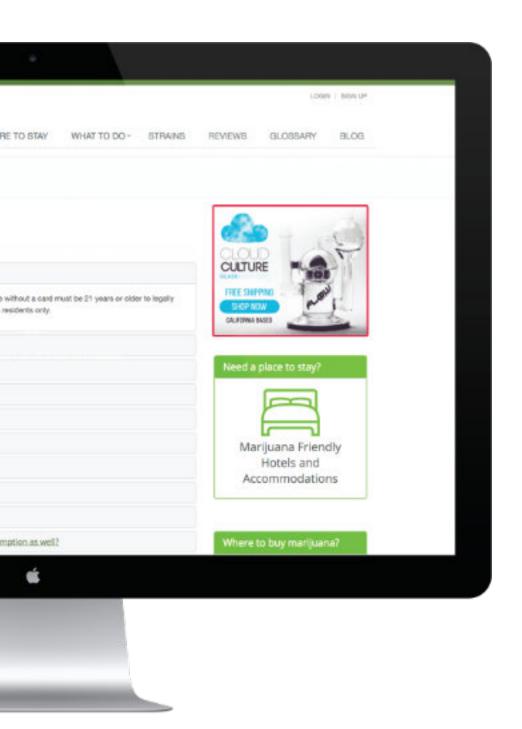

### BANNER ADS

LEADERBOARDS (728px x 90px)

RECTANGLES (300px x 250px)

#### **CPC OR CPM OPTIONS AVAILABLE**

Please contact *media@potguide.com* for specific details on available plans.