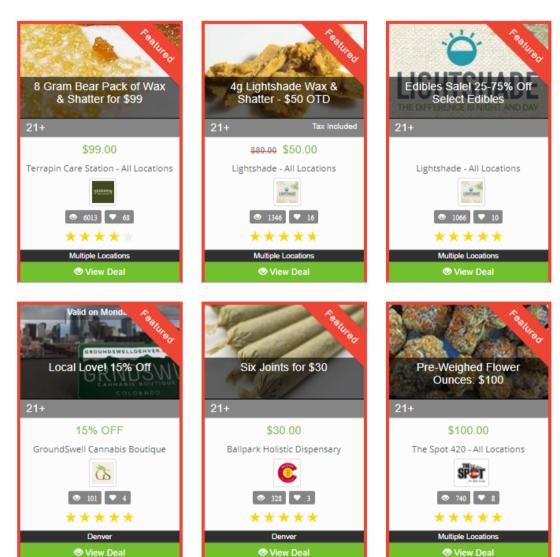

# CANNABIS DEALS

Everyone loves a deal, and with our robust deals directory you can acquire new customers and increase foot traffic into your shop. Deals appear on your profile as well as the state specific deals directories.