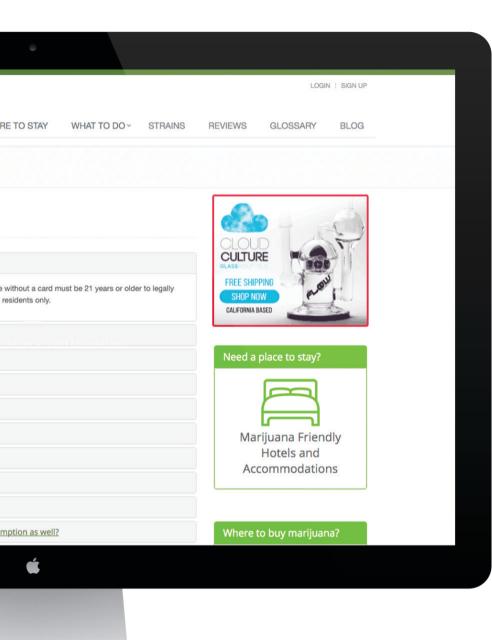

### BANNER ADS

#### LEADERBOARDS (728px x 90px)

#### RECTANGLES (300px x 250px)